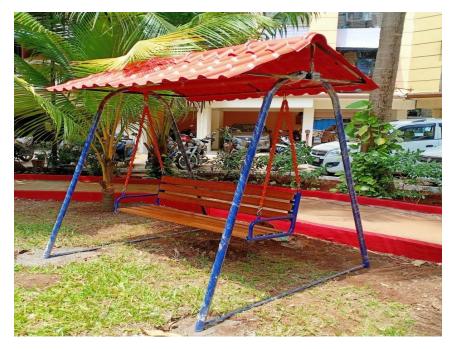

**Image Location :- Prestige CHS , Thane** 

**Product Name: - Economy Family Swing (Code SW 13)** 

Product Area: - W 7 Ft x L 7 Ft x H 8 Ft

Product Safe area: - L 9 Ft x W 9 Ft

Features: - Reliable in Nature, All weather Resistance, Perfect Finish, Noise Proof, and Durable

## **Accessories:**

- 1. Galvanised Pipe Rust Proof (40 NB Legs, 50 NB Top Bar)
- 2. Heavy Duty Bearing Clamps / 4 nos Plastisol Chain
- 3. Wooden Looking FRP Planks / 75 x 25 G.I Rectangular Pipe / FRP Roof
- 4. G.I Nut Bolt
- 5. UV Stabilised Colour

Intended Age Range: - + 15 years

Capacity:-3 Adults

Colour Options: - RED / BLUE / GREEN / YELLOW

<u>General Specifications:</u> - ALL Pipes used are of Heavy G.I C Class pipes, PP Powder coating, FRP Material like Gelcoat & Resin are of Satyen Brand, Matt (Binani Make)